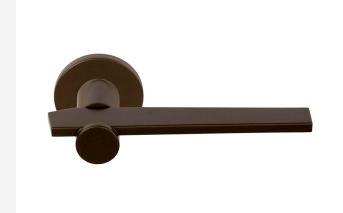

### **BB100-G**

solid sprung door handle on rose

#### **Product information**

Code: 3301D001BRXX0

Finish: bronze UNIT: Pair

Collection: TENSE

Designer: Bertram Beerbaum EAN code: 8718009323809

#### **Finishes**

- satin stainless steel
- satin black
- bronze

BB100-G / 3301D001BRXX0 4-0-2024