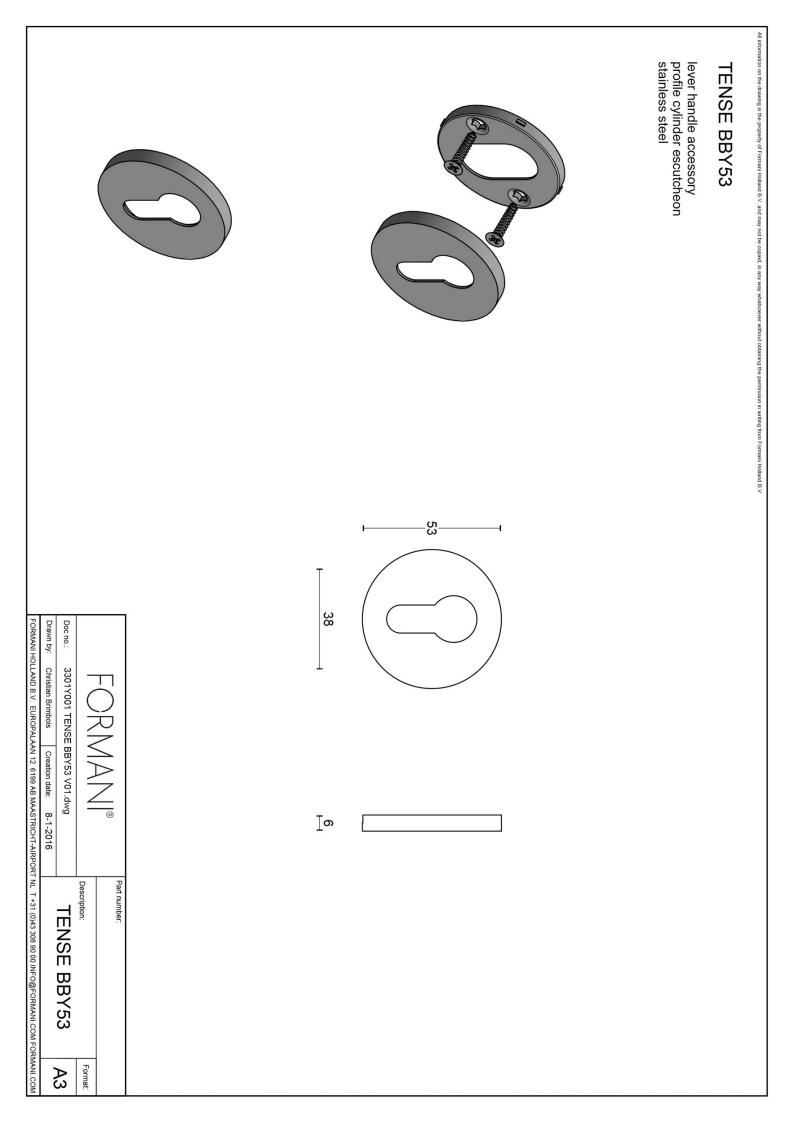

### **BBY53**

TENSE BBY53 escutcheon cyl.hole white

#### **Product information**

Code: 3301Y001BRXX0 Finish: bronze UNIT: Piece Collection: TENSE Designer: Bertram Beerbaum EAN code: 8718009324011

**TENSE** by Bertram Beerbaum

The TENSE series is a total concept collection consisting of door, window, and furniture fittings.

#### Finishes

- satin stainless steelsatin black
- bronze