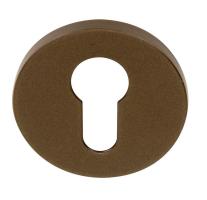

### **BBY53**

TENSE BBY53 escutcheon cyl.hole white

#### **Product information**

Code: 3301Y001BRXX0 Finish: bronze UNIT: Piece Collection: TENSE Designer: Bertram Beerbaum EAN code: 8718009324011

**TENSE** by Bertram Beerbaum

The TENSE series is a total concept collection consisting of door, window, and furniture fittings.