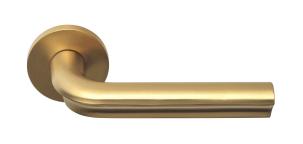

### DR100-G

solid sprung door handle on rose

Simplicity meets innovation in ECLIPSE by David Rockwell. The iconic silhouette is a cylindrical form with a curved, carved channel—an inflection point that perfectly meets the hand's grasp. Simple, sculptural tooling offers both a square and round return option for a distinctive profile. The sublime finish creates soft lines that ensure a perfect ergonomic grip. The door handle is manufactured as one piece, allowing the moon-like detailing to continue seamlessly along the entire length of the arm and over the curve to the start of the neck.