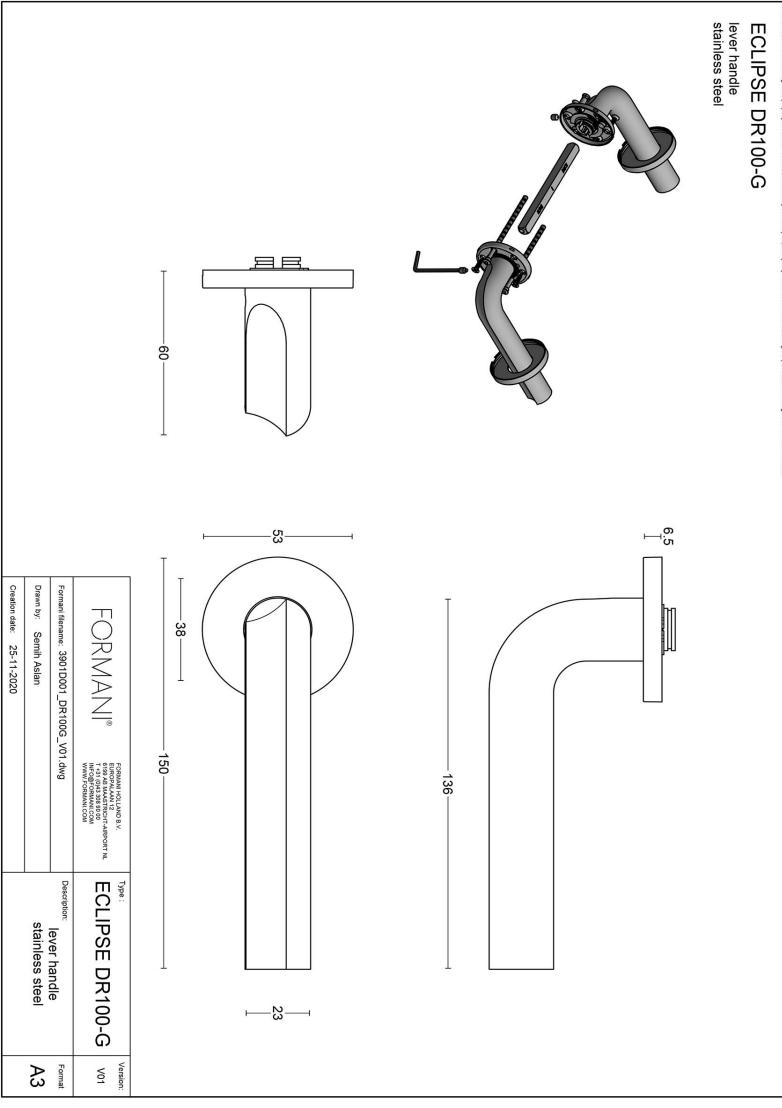

### DR100-G

solid sprung door handle on rose

Simplicity meets innovation in ECLIPSE by David Rockwell. The iconic silhouette is a cylindrical form with a curved, carved channel—an inflection point that perfectly meets the hand's grasp. Simple, sculptural tooling offers both a square and round return option for a distinctive profile. The sublime finish creates soft lines that ensure a perfect ergonomic grip. The door handle is manufactured as one piece, allowing the moon-like detailing to continue seamlessly along the entire length of the arm and over the curve to the start of the neck.