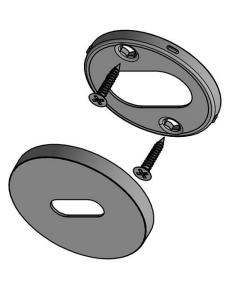

# **ECLIPSE DRN53**

lever handle accessory key escutcheon stainless steel

| ECLIPSE DRN53                                                                                                          |  |  |
|------------------------------------------------------------------------------------------------------------------------|--|--|
| FORMANI HOLLAND B.V. EUKOPALAAN 12 6199 AB MAASTRICHT-AIRPORT I 7 131 (1913 308 90 00 INFO@FORMANI.COM WWW.FORMANI.COM |  |  |
| MANI®                                                                                                                  |  |  |

Version: V01

| stainless steel | key escutcheon | Description: lever handle accessory |
|-----------------|----------------|-------------------------------------|
|                 | A <sub>3</sub> | Format                              |

Drawn by: Christian Brimbois
Creation date: 26-11-2020

Formani filename: 3901N001\_DRN53\_V01.dwg