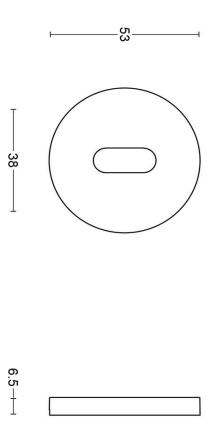

# **ECLIPSE DRN53**

lever handle accessory key escutcheon stainless steel

| ECLIPSE DRN53                                                                                                          |  |  |
|------------------------------------------------------------------------------------------------------------------------|--|--|
| FORMANI HOLLAND B.V. EUKOPALAAN 12 6199 AB MAASTRICHT-AIRPORT I 7 131 (1913 308 90 00 INFO@FORMANI.COM WWW.FORMANI.COM |  |  |
| MANI®                                                                                                                  |  |  |

Version: V01

| stainless steel | key escutcheon | Description: lever handle accessory |
|-----------------|----------------|-------------------------------------|
|                 | A <sub>3</sub> | Format                              |

Drawn by: Christian Brimbois
Creation date: 26-11-2020

Formani filename: 3901N001\_DRN53\_V01.dwg