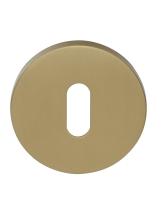

### **DRN53**

key escutcheon

#### **Product information**

Code: 3901N001IMXX0 Finish: PVD satin gold

UNIT: Piece

Collection: ECLIPSE Designer: David Rockwell EAN code: 8718009416419

#### Finishes

- satin stainless steel
- bronze
- PVD satin gold
- PVD satin black

DRN53 / 3901N001IMXX0 4-10-2022