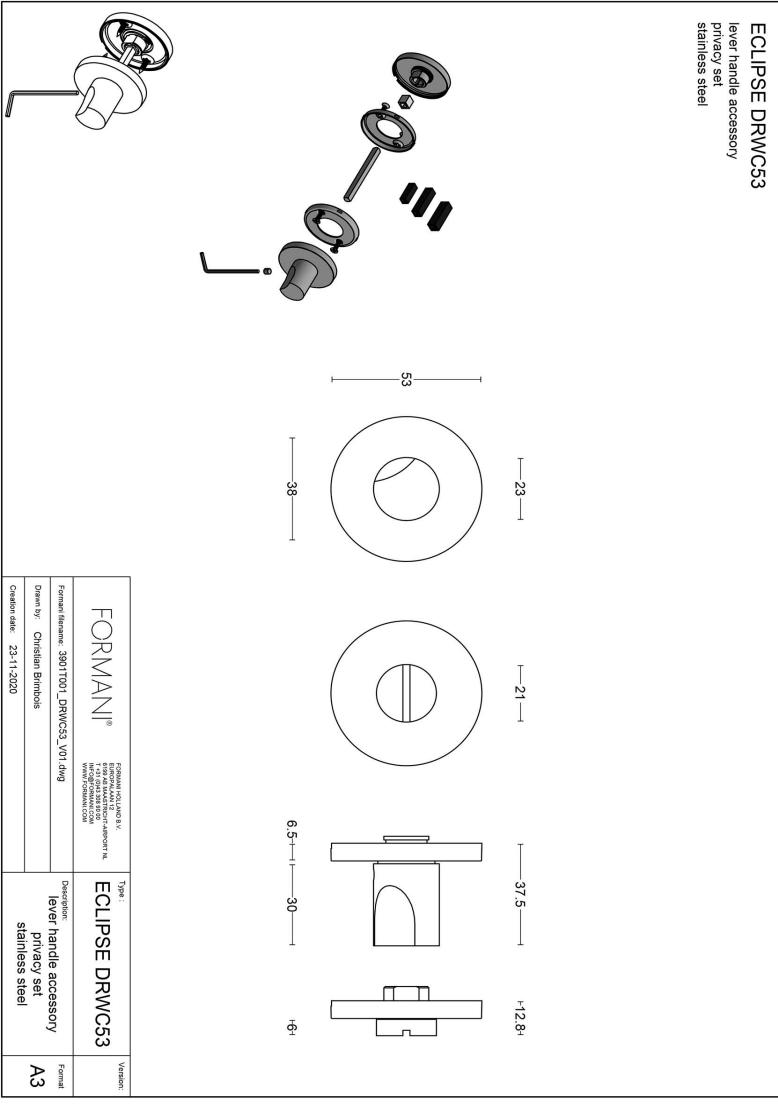

### DRWC53

turn and release set including 5/6/7/8 spindle

#### **Product information**

Code: 3901T001IMXXU Finish: PVD satin gold UNIT: Set Collection: ECLIPSE Designer: David Rockwell EAN code: 8718009416471