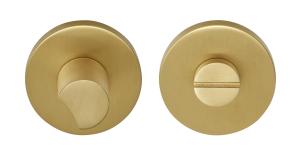

### DRWC53

turn and release set including 5/6/7/8 spindle

#### **Product information**

Code: 3901T001IMXXU Finish: PVD satin gold UNIT: Set Collection: ECLIPSE Designer: David Rockwell EAN code: 8718009416471

#### Finishes

- satin stainless steel
- bronze
- PVD satin gold
- PVD satin black

All information on the drawing is the property of Formani Holland B.V. and may not be copied, in any way whatsoever without obtaining the permission in writing from Formani Holland B.V.