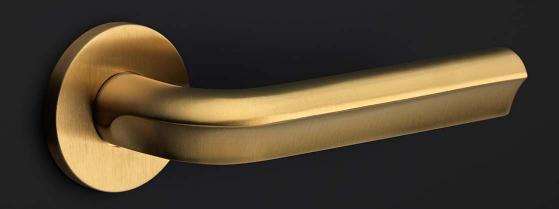

## **ECLIPSE**

by David Rockwell

Simplicity meets innovation in ECLIPSE by David Rockwell. The iconic silhouette is a cylindrical form with a curved, carved channel—an inflection point that perfectly meets the hand's grasp. Simple, sculptural tooling offers both a square and round return option for a distinctive profile. The sublime finish creates soft lines that ensure a perfect ergonomic grip. The door handle is manufactured as one piece, allowing the moon-like detailing to continue seamlessly along the entire length of the arm and over the curve to the start of the neck.