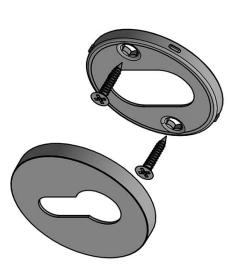

### **DRY53**

cylinder escutcheon 53mm

#### **Product information**

Code: 3901Y001IMXX0 Finish: PVD satin gold

UNIT: Piece

Collection: ECLIPSE Designer: David Rockwell EAN code: 8718009416501