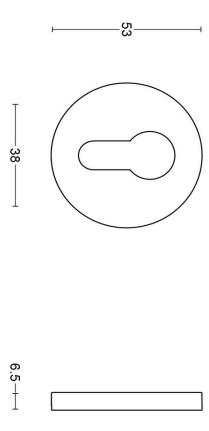

### **DRY53**

cylinder escutcheon 53mm

#### **Product information**

Code: 3901Y001IMXX0 Finish: PVD satin gold

UNIT: Piece

Collection: ECLIPSE Designer: David Rockwell EAN code: 8718009416501