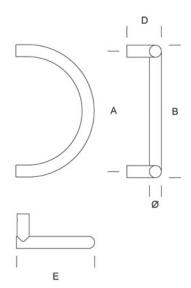

## 2CC.280.0025

STAINLESS STEEL PULL HANDLE HALF CIRCLE SHAPED WITH 90° WELDED STEMS, Ø20 A=250MM

Dimensions: Ø 20 mm, A=250 mm, B=270 mm, E=160 mm, D=65 mm. Pull handle in AISI 316L stainless steel. Semi-circular shape with straight supports. Pull handle Ø 20mm. Support centre to centre distance A=250 mm. Overall dimension B=270 mm. Side overall dimensions E=160 mm. Overhang D=65 mm. Round supports Ø=20 as the pull handle. Can be installed on aluminium, glass, wooden, PVC doors and mixed systems using the PBA fixing kit, to be ordered according to the material. Protection accessories for glass fixing included. Anti break-in fixing system. PBA D-type fixing. Standard satin finish (bright finish and other finishes on request).