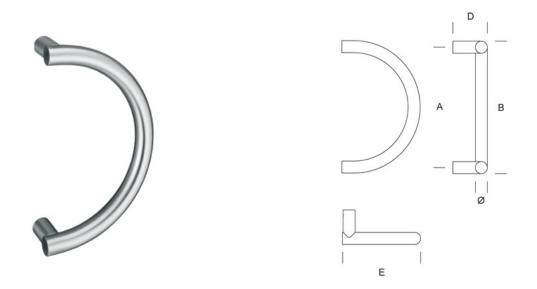

## 2CC.237.0025

STAINLESS STEEL PULL HANDLE HALF CIRCLE SHAPED WITH 90° WELDED STEMS, Ø25 A=250MM

Dimensions: Ø 25 mm, A=250 mm, B=275 mm, E=160 mm, D=70 mm. Pull handle in AISI 316L stainless steel. Semi-circular shape with straight supports. Pull handle Ø 25mm. Support centre to centre distance A=250 mm. Overall dimension B=275 mm. Side overall dimensions E=160 mm. Overhang D=70 mm. Round supports Ø=25 as the pull handle. Can be installed on aluminium, glass, wooden, PVC doors and mixed systems using the PBA fixing kit, to be ordered according to the material. Protection accessories for glass fixing included. Anti break-in fixing system. PBA D-type fixing. Standard satin finish (bright finish and other finishes on request).