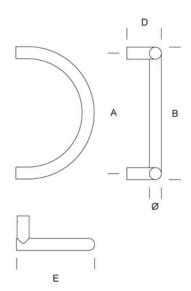

## 2CC.238.0030

STAINLESS STEEL PULL HANDLE HALF CIRCLE SHAPED WITH 90° WELDED STEMS, Ø25 A=300MM

Dimensions: Ø 25 mm, A=300 mm, B=325 mm, E=180 mm, D=70 mm. Pull handle in AISI 316L stainless steel. Semi-circular shape with straight supports. Pull handle Ø 25mm. Support centre to centre distance A=300 mm. Overall dimension B=325 mm. Side overall dimensions E=180 mm. Overhang D=70 mm. Round supports Ø=25 as the pull handle. Can be installed on aluminium, glass, wooden, PVC doors and mixed systems using the PBA fixing kit, to be ordered according to the material. Protection accessories for glass fixing included. Anti break-in fixing system. PBA D-type fixing. Standard satin finish (bright finish and other finishes on request).