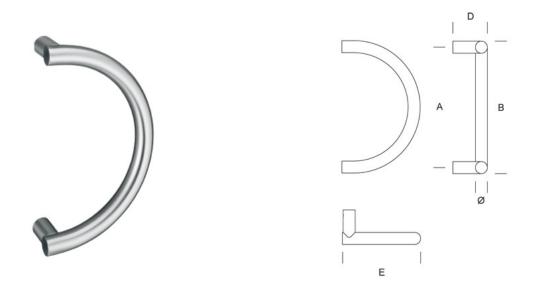

## 2CC.249.0025

STAINLESS STEEL PULL HANDLE HALF CIRCLE SHAPED WITH 90° WELDED STEMS, Ø30 A=250MM

Dimensions: Ø 30 mm, A=250 mm, B=280 mm, E=160 mm, D=75 mm. Pull handle in AISI 316L stainless steel. Semi-circular shape with straight supports. Pull handle Ø 30mm. Support centre to centre distance A=250 mm. Overall dimension B=280 mm. Side overall dimensions E=160 mm. Overhang D=75 mm. Round supports Ø=30 as the pull handle. Can be installed on aluminium, glass, wooden, PVC doors and mixed systems using the PBA fixing kit, to be ordered according to the material. Protection accessories for glass fixing included. Anti break-in fixing system. PBA D-type fixing. Standard satin finish (bright finish and other finishes on request).