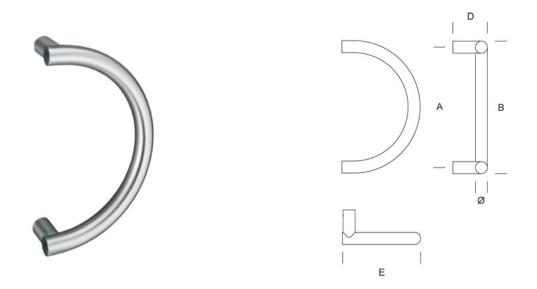

## 2CC.250.0030

STAINLESS STEEL PULL HANDLE HALF CIRCLE SHAPED WITH 90° WELDED STEMS, Ø30 A=300MM

Dimensions: Ø 30 mm, A=300 mm, B=330 mm, E=180 mm, D=75 mm. Pull handle in AISI 316L stainless steel. Semi-circular shape with straight supports. Pull handle Ø 30mm. Support centre to centre distance A=300 mm. Overall dimension B=330 mm. Side overall dimensions E=180 mm. Overhang D=75 mm. Round supports Ø=30 as the pull handle. Can be installed on aluminium, glass, wooden, PVC doors and mixed systems using the PBA fixing kit, to be ordered according to the material. Protection accessories for glass fixing included. Anti break-in fixing system. PBA D-type fixing. Standard satin finish (bright finish and other finishes on request).