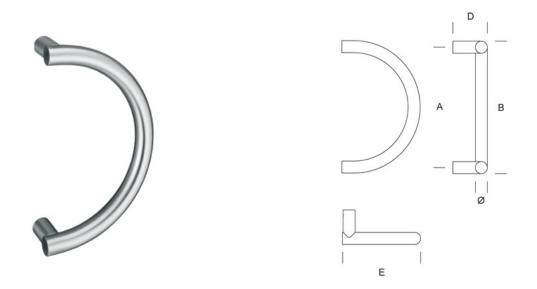

## 2CC.258.0035

STAINLESS STEEL PULL HANDLE HALF CIRCLE SHAPED WITH 90° WELDED STEMS, Ø35 A=350MM

Dimensions: Ø 35 mm, A=350 mm, B=385 mm, E=210 mm, D=80 mm. Pull handle in AISI 316L stainless steel. Semi-circular shape with straight supports. Pull handle Ø 35mm. Support centre to centre distance A=350 mm. Overall dimension B=385 mm. Side overall dimensions E=210 mm. Overhang D=80 mm. Round supports Ø=35 as the pull handle. Can be installed on aluminium, glass, wooden, PVC doors and mixed systems using the PBA fixing kit, to be ordered according to the material. Protection accessories for glass fixing included. Anti break-in fixing system. PBA D-type fixing. Standard satin finish (bright finish and other finishes on request).