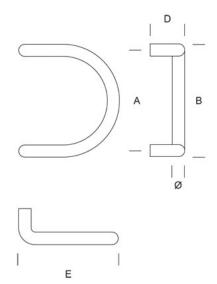

## 2CC.278.0025

STAINLESS STEEL PULL HANDLE HALF CIRCLE SHAPED WITH BENDED STEMS, Ø20 A=250MM

Dimensions: Ø 20 mm, A=250 mm, B=270 mm, E=195 mm, D=65 mm. Pull handle in AISI 316L stainless steel. Semi-circular shape with curved supports. Pull handle Ø 20mm. Support centre to centre distance A=250 mm. Overall dimension B=270 mm. Side overall dimensions E=195 mm. Overhang D=65 mm. Round supports Ø=20 as the pull handle. Can be installed on aluminium, glass, wooden, PVC doors and mixed systems using the PBA fixing kit, to be ordered according to the material. Protection accessories for glass fixing included. Anti break-in fixing system. PBA D-type fixing. Standard satin finish (bright finish and other finishes on request).