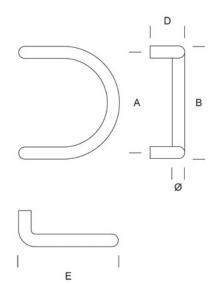

## 2CC.279.0030

STAINLESS STEEL PULL HANDLE HALF CIRCLE SHAPED WITH BENDED STEMS, Ø20 A=300MM

Dimensions: Ø 20 mm, A=300 mm, B=320 mm, E=215 mm, D=65 mm. Pull handle in AISI 316L stainless steel. Semi-circular shape with curved supports. Pull handle Ø 20mm. Support centre to centre distance A=300 mm. Overall dimension B=320 mm. Side overall dimensions E=215 mm. Overhang D=65 mm. Round supports Ø=20 as the pull handle. Can be installed on aluminium, glass, wooden, PVC doors and mixed systems using the PBA fixing kit, to be ordered according to the material. Protection accessories for glass fixing included. Anti break-in fixing system. PBA D-type fixing. Standard satin finish (bright finish and other finishes on request).

## 2CC.279.0030

STAINLESS STEEL PULL HANDLE HALF CIRCLE SHAPED WITH BENDED STEMS, Ø20 A=300MM