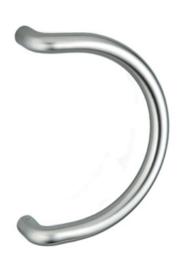

## 2CC.279.0030

STAINLESS STEEL PULL HANDLE HALF CIRCLE SHAPED WITH BENDED STEMS, Ø20 A=300MM

Dimensions: Ø 20 mm, A=300 mm, B=320 mm, E=215 mm, D=65 mm. Pull handle in AISI 316L stainless steel. Semi-circular shape with curved supports. Pull handle Ø 20mm. Support centre to centre distance A=300 mm. Overall dimension B=320 mm. Side overall dimensions E=215 mm. Overhang D=65 mm. Round supports Ø=20 as the pull handle. Can be installed on aluminium, glass, wooden, PVC doors and mixed systems using the PBA fixing kit, to be ordered according to the material. Protection accessories for glass fixing included. Anti break-in fixing system. PBA D-type fixing. Standard satin finish (bright finish and other finishes on request).

## 2CC.279.0030

STAINLESS STEEL PULL HANDLE HALF CIRCLE SHAPED WITH BENDED STEMS, Ø20 A=300MM