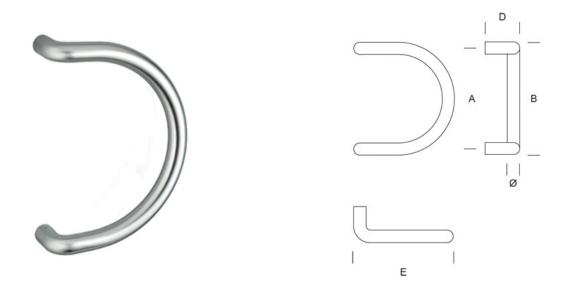

## 2CD.235.0025

STAINLESS STEEL PULL HANDLE HALF CIRCLE SHAPED WITH BENDED STEMS, Ø25 A=250MM

Dimensions: Ø 25 mm, A=250 mm, B=275 mm, E=215 mm, D=70 mm. Pull handle in AISI 316L stainless steel with pba CURV ING style narrow curving radius. Semi-circular shape with curved supports. Pull handle Ø 25mm. Support centre to centre distance A=250 mm. Overall dimension B=275 mm. Side overall dimensions E=215 mm. Overhang D=70 mm. Round supports Ø=25 as the pull handle. Can be installed on aluminium, glass, wooden, PVC doors and mixed systems using the PBA fixing kit, to be ordered according to the material. Protection accessories for glass fixing included. Anti break-in fixing system. PBA D-type fixing. Standard satin finish (bright finish and other finishes on request).