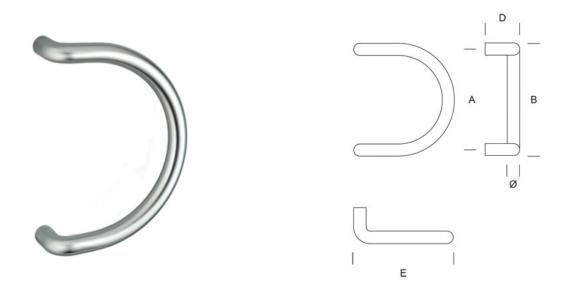

## 2CD.216.0023

STAINLESS STEEL PULL HANDLE HALF CIRCLE SHAPED WITH BENDED STEMS, Ø30 A=230MM

Dimensions: Ø 30 mm, A=230 mm, B=250 mm, E=210 mm, D=75 mm. Pull handle in AISI 316L stainless steel with pba CURV ING style narrow curving radius. Semi-circular shape with curved supports. Pull handle Ø 30mm. Support centre to centre distance A=230 mm. Overall dimension B=250 mm. Side overall dimensions E=210 mm. Overhang D=75 mm. Round supports Ø=30 as the pull handle. Can be installed on aluminium, glass, wooden, PVC doors and mixed systems using the PBA fixing kit, to be ordered according to the material. Protection accessories for glass fixing included. Anti break-in fixing system. PBA D-type fixing. Standard satin finish (bright finish and other finishes on request).