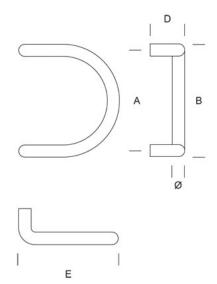

## 2CD.248.0025

STAINLESS STEEL PULL HANDLE HALF CIRCLE SHAPED WITH BENDED STEMS, Ø30 A=250MM

Dimensions: Ø 30 mm, A=250 mm, B=280 mm, E=220 mm, D=75 mm. Pull handle in AISI 316L stainless steel with pba CURV ING style narrow curving radius. Semi-circular shape with curved supports. Pull handle Ø 30mm. Support centre to centre distance A=250 mm. Overall dimension B=280 mm. Side overall dimensions E=220 mm. Overhang D=75 mm. Round supports Ø=30 as the pull handle. Can be installed on aluminium, glass, wooden, PVC doors and mixed systems using the PBA fixing kit, to be ordered according to the material. Protection accessories for glass fixing included. Anti break-in fixing system. PBA D-type fixing. Standard satin finish (bright finish and other finishes on request).