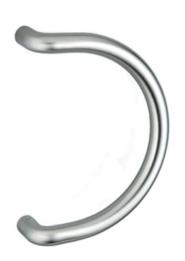

## 2CD.248.0025

STAINLESS STEEL PULL HANDLE HALF CIRCLE SHAPED WITH BENDED STEMS, Ø30 A=250MM

Dimensions: Ø 30 mm, A=250 mm, B=280 mm, E=220 mm, D=75 mm. Pull handle in AISI 316L stainless steel with pba CURV ING style narrow curving radius. Semi-circular shape with curved supports. Pull handle Ø 30mm. Support centre to centre distance A=250 mm. Overall dimension B=280 mm. Side overall dimensions E=220 mm. Overhang D=75 mm. Round supports Ø=30 as the pull handle. Can be installed on aluminium, glass, wooden, PVC doors and mixed systems using the PBA fixing kit, to be ordered according to the material. Protection accessories for glass fixing included. Anti break-in fixing system. PBA D-type fixing. Standard satin finish (bright finish and other finishes on request).