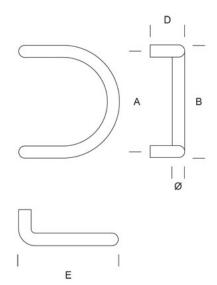

## 2CD.221.0035

STAINLESS STEEL PULL HANDLE HALF CIRCLE SHAPED WITH BENDED STEMS, Ø35 A=350MM

Dimensions: Ø 35 mm, A=350 mm, B=385 mm, E=285 mm, D=80 mm. Pull handle in AISI 316L stainless steel with pba CURV ING style narrow curving radius. Semi-circular shape with curved supports. Pull handle Ø 35mm. Support centre to centre distance A=350 mm. Overall dimension B=385 mm. Side overall dimensions E=285 mm. Overhang D=80 mm. Round supports Ø=35 as the pull handle. Can be installed on aluminium, glass, wooden, PVC doors and mixed systems using the PBA fixing kit, to be ordered according to the material. Protection accessories for glass fixing included. Anti break-in fixing system. PBA D-type fixing. Standard satin finish (bright finish and other finishes on request).