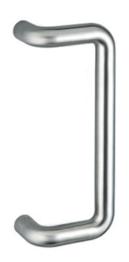

## 2CC.276.0030

STAINLESS STEEL PULL HANDLE "D" SHAPED WITH BENDED STEMS, Ø20 A=300MM

Dimensions: Ø 20 mm, A=300 mm, B=230 mm, E=110 mm, D=65 mm. Pull handle in AISI 316L stainless steel. Double curved. Pull handle Ø 20mm. Support centre to centre distance A=300 mm. Overall dimension B=230 mm. Side overall dimensions E=110 mm. Overhang D=65 mm. Round supports Ø=20 as the pull handle. Can be installed on aluminium, glass, wooden, PVC doors and mixed systems using the PBA fixing kit, to be ordered according to the material. Protection accessories for glass fixing included. Anti break-in fixing system. PBA D-type fixing. Standard satin finish (bright finish and other finishes on request).