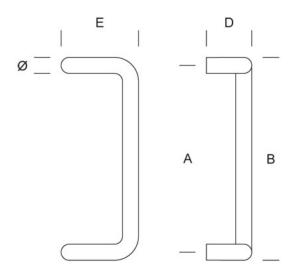

## 2CC.276.0030

STAINLESS STEEL PULL HANDLE "D" SHAPED WITH BENDED STEMS, Ø20 A=300MM

Dimensions: Ø 20 mm, A=300 mm, B=230 mm, E=110 mm, D=65 mm. Pull handle in AISI 316L stainless steel. Double curved. Pull handle Ø 20mm. Support centre to centre distance A=300 mm. Overall dimension B=230 mm. Side overall dimensions E=110 mm. Overhang D=65 mm. Round supports Ø=20 as the pull handle. Can be installed on aluminium, glass, wooden, PVC doors and mixed systems using the PBA fixing kit, to be ordered according to the material. Protection accessories for glass fixing included. Anti break-in fixing system. PBA D-type fixing. Standard satin finish (bright finish and other finishes on request).