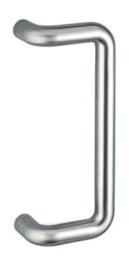

## 2CD.233.0030

STAINLESS STEEL PULL HANDLE "D" SHAPED WITH BENDED STEMS, Ø25 A=300MM

## 2CD.233.0030

STAINLESS STEEL PULL HANDLE "D" SHAPED WITH BENDED STEMS, Ø25 A=300MM

Dimensions: Ø 25 mm, A=300 mm, B=325 mm, E=125 mm, D=70 mm. Pull handle in AISI 316L stainless steel with pba CURV ING style narrow curving radius. Double curved. Pull handle Ø 25mm. Support centre to centre distance A=300 mm. Overall dimension B=325 mm. Side overall dimensions E=125 mm. Overhang D=70 mm. Round supports Ø=25 as the pull handle. Can be installed on aluminium, glass, wooden, PVC doors and mixed systems using the PBA fixing kit, to be ordered according to the material. Protection accessories for glass fixing included. Anti break-in fixing system. PBA D-type fixing. Standard satin finish (bright finish and other finishes on request).