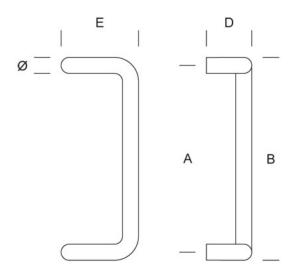

## 2CD.233.0030

STAINLESS STEEL PULL HANDLE "D" SHAPED WITH BENDED STEMS, Ø25 A=300MM

Dimensions: Ø 25 mm, A=300 mm, B=325 mm, E=125 mm, D=70 mm. Pull handle in AISI 316L stainless steel with pba CURV ING style narrow curving radius. Double curved. Pull handle Ø 25mm. Support centre to centre distance A=300 mm. Overall dimension B=325 mm. Side overall dimensions E=125 mm. Overhang D=70 mm. Round supports Ø=25 as the pull handle. Can be installed on aluminium, glass, wooden, PVC doors and mixed systems using the PBA fixing kit, to be ordered according to the material. Protection accessories for glass fixing included. Anti break-in fixing system. PBA D-type fixing. Standard satin finish (bright finish and other finishes on request).