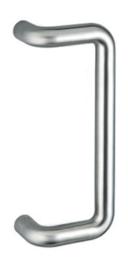

## 2CD.234.0035

STAINLESS STEEL PULL HANDLE "D" SHAPED WITH BENDED STEMS, Ø25 A=350MM

Dimensions: Ø 25 mm, A=350 mm, B=375 mm, E=125 mm, D=70 mm. Pull handle in AISI 316L stainless steel with pba CURV ING style narrow curving radius. Double curved. Pull handle Ø 25mm. Support centre to centre distance A=350 mm. Overall dimension B=375 mm. Side overall dimensions E=125 mm. Overhang D=70 mm. Round supports Ø=25 as the pull handle. Can be installed on aluminium, glass, wooden, PVC doors and mixed systems using the PBA fixing kit, to be ordered according to the material. Protection accessories for glass fixing included. Anti break-in fixing system. PBA D-type fixing. Standard satin finish (bright finish and other finishes on request).

## 2CD.234.0035

STAINLESS STEEL PULL HANDLE "D" SHAPED WITH BENDED STEMS, Ø25 A=350MM