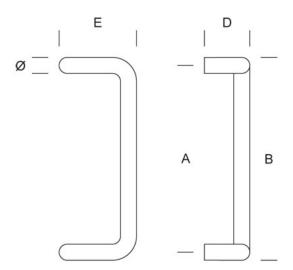

## 2CD.234.0035

STAINLESS STEEL PULL HANDLE "D" SHAPED WITH BENDED STEMS, Ø25 A=350MM

Dimensions: Ø 25 mm, A=350 mm, B=375 mm, E=125 mm, D=70 mm. Pull handle in AISI 316L stainless steel with pba CURV ING style narrow curving radius. Double curved. Pull handle Ø 25mm. Support centre to centre distance A=350 mm. Overall dimension B=375 mm. Side overall dimensions E=125 mm. Overhang D=70 mm. Round supports Ø=25 as the pull handle. Can be installed on aluminium, glass, wooden, PVC doors and mixed systems using the PBA fixing kit, to be ordered according to the material. Protection accessories for glass fixing included. Anti break-in fixing system. PBA D-type fixing. Standard satin finish (bright finish and other finishes on request).