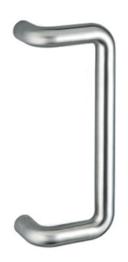

## 2CD.259.0030

STAINLESS STEEL PULL HANDLE "D" SHAPED WITH BENDED STEMS, Ø30 A=300MM

Dimensions: Ø 30 mm, A=300 mm, B=330 mm, E=135 mm, D=75 mm. Pull handle in AISI 316L stainless steel with pba CURV ING style narrow curving radius. Double curved. Pull handle Ø 30mm. Support centre to centre distance A=300 mm. Overall dimension B=330 mm. Side overall dimensions E=135 mm. Overhang D=75 mm. Round supports Ø=30 as the pull handle. Can be installed on aluminium, glass, wooden, PVC doors and mixed systems using the PBA fixing kit, to be ordered according to the material. Protection accessories for glass fixing included. Anti break-in fixing system. PBA D-type fixing. Standard satin finish (bright finish and other finishes on request).

## 2CD.259.0030

STAINLESS STEEL PULL HANDLE "D" SHAPED WITH BENDED STEMS, Ø30 A=300MM