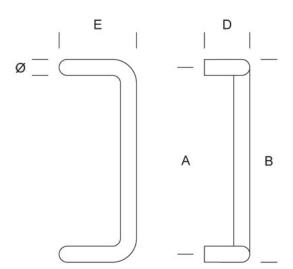

## 2CD.259.0030

STAINLESS STEEL PULL HANDLE "D" SHAPED WITH BENDED STEMS, Ø30 A=300MM

Dimensions: Ø 30 mm, A=300 mm, B=330 mm, E=135 mm, D=75 mm. Pull handle in AISI 316L stainless steel with pba CURV ING style narrow curving radius. Double curved. Pull handle Ø 30mm. Support centre to centre distance A=300 mm. Overall dimension B=330 mm. Side overall dimensions E=135 mm. Overhang D=75 mm. Round supports Ø=30 as the pull handle. Can be installed on aluminium, glass, wooden, PVC doors and mixed systems using the PBA fixing kit, to be ordered according to the material. Protection accessories for glass fixing included. Anti break-in fixing system. PBA D-type fixing. Standard satin finish (bright finish and other finishes on request).

## 2CD.259.0030

STAINLESS STEEL PULL HANDLE "D" SHAPED WITH BENDED STEMS, Ø30 A=300MM