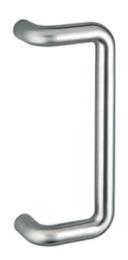

## 2CD.247.0065

STAINLESS STEEL PULL HANDLE "D" SHAPED WITH BENDED STEMS, Ø30 A=650MM

Dimensions: Ø 30 mm, A=650 mm, B=680 mm, E=135 mm, D=75 mm. Pull handle in AISI 316L stainless steel with pba CURV ING style narrow curving radius. Double curved. Pull handle Ø 30mm. Support centre to centre distance A=650 mm. Overall dimension B=680 mm. Side overall dimensions E=135 mm. Overhang D=75 mm. Round supports Ø=30 as the pull handle. Can be installed on aluminium, glass, wooden, PVC doors and mixed systems using the PBA fixing kit, to be ordered according to the material. Protection accessories for glass fixing included. Anti break-in fixing system. PBA D-type fixing. Standard satin finish (bright finish and other finishes on request).