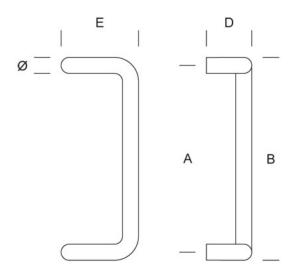

## 2CD.247.0065

STAINLESS STEEL PULL HANDLE "D" SHAPED WITH BENDED STEMS, Ø30 A=650MM

Dimensions: Ø 30 mm, A=650 mm, B=680 mm, E=135 mm, D=75 mm. Pull handle in AISI 316L stainless steel with pba CURV ING style narrow curving radius. Double curved. Pull handle Ø 30mm. Support centre to centre distance A=650 mm. Overall dimension B=680 mm. Side overall dimensions E=135 mm. Overhang D=75 mm. Round supports Ø=30 as the pull handle. Can be installed on aluminium, glass, wooden, PVC doors and mixed systems using the PBA fixing kit, to be ordered according to the material. Protection accessories for glass fixing included. Anti break-in fixing system. PBA D-type fixing. Standard satin finish (bright finish and other finishes on request).