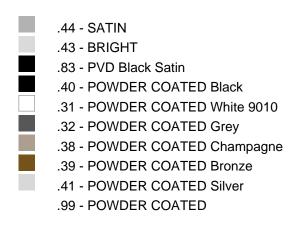

## 2CC.260.0020

STAINLESS STEEL PULL HANDLE "U" SHAPED WITH 90° WELDED STEMS, Ø20 A=200MM

Dimensions: Ø 20 mm, A=200 mm, B=220 mm, D=60 mm. Pull handle in AISI 316L stainless steel. U-shaped with square corners. Pull handle Ø 20mm. Support centre to centre distance A=200 mm. Overall dimension B=220 mm. Overhang D=60 mm. Round supports Ø=20 as the pull handle. Can be installed on aluminium, glass, wooden, PVC doors and mixed systems using the PBA fixing kit, to be ordered according to the material. Protection accessories for glass fixing included. Anti break-in fixing system. PBA D-type fixing. Standard satin finish (bright finish and other finishes on request).