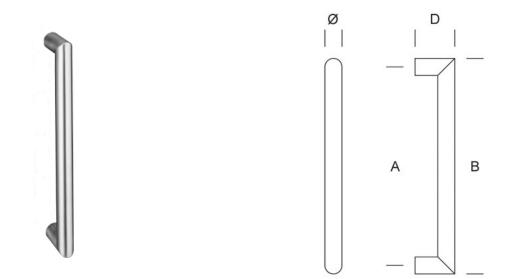

## 2CC.260.0020

STAINLESS STEEL PULL HANDLE "U" SHAPED WITH 90° WELDED STEMS, Ø20 A=200MM

Dimensions: Ø 20 mm, A=200 mm, B=220 mm, D=60 mm. Pull handle in AISI 316L stainless steel. U-shaped with square corners. Pull handle Ø 20mm. Support centre to centre distance A=200 mm. Overall dimension B=220 mm. Overhang D=60 mm. Round supports Ø=20 as the pull handle. Can be installed on aluminium, glass, wooden, PVC doors and mixed systems using the PBA fixing kit, to be ordered according to the material. Protection accessories for glass fixing included. Anti break-in fixing system. PBA D-type fixing. Standard satin finish (bright finish and other finishes on request).