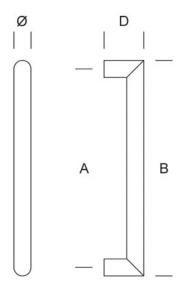

## 2CC.265.0030

STAINLESS STEEL PULL HANDLE "U" SHAPED WITH 90° WELDED STEMS, Ø25 A=300MM

Dimensions: Ø 25 mm, A=300 mm, B=325 mm, D=65 mm. Pull handle in AISI 316L stainless steel. U-shaped with square corners. Pull handle Ø 25mm. Support centre to centre distance A=300 mm. Overall dimension B=325 mm. Overhang D=65 mm. Round supports Ø=25 as the pull handle. Can be installed on aluminium, glass, wooden, PVC doors and mixed systems using the PBA fixing kit, to be ordered according to the material. Protection accessories for glass fixing included. Anti break-in fixing system. PBA D-type fixing. Standard satin finish (bright finish and other finishes on request).

## 2CC.265.0030

STAINLESS STEEL PULL HANDLE "U" SHAPED WITH 90° WELDED STEMS, Ø25 A=300MM