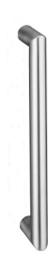

## 2CC.265.0030

STAINLESS STEEL PULL HANDLE "U" SHAPED WITH 90° WELDED STEMS, Ø25 A=300MM

Dimensions: Ø 25 mm, A=300 mm, B=325 mm, D=65 mm. Pull handle in AISI 316L stainless steel. U-shaped with square corners. Pull handle Ø 25mm. Support centre to centre distance A=300 mm. Overall dimension B=325 mm. Overhang D=65 mm. Round supports Ø=25 as the pull handle. Can be installed on aluminium, glass, wooden, PVC doors and mixed systems using the PBA fixing kit, to be ordered according to the material. Protection accessories for glass fixing included. Anti break-in fixing system. PBA D-type fixing. Standard satin finish (bright finish and other finishes on request).

## 2CC.265.0030

STAINLESS STEEL PULL HANDLE "U" SHAPED WITH 90° WELDED STEMS, Ø25 A=300MM