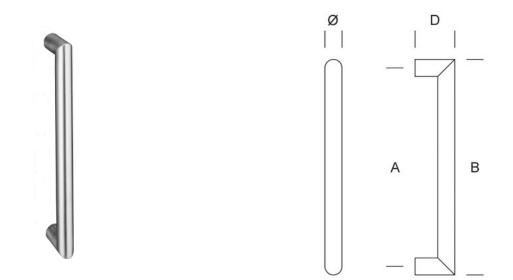

## 2CC.267.0035

STAINLESS STEEL PULL HANDLE "U" SHAPED WITH 90° WELDED STEMS, Ø30 A=350MM

Dimensions: Ø 30 mm, A=350 mm, B=380 mm, D=70 mm. Pull handle in AISI 316L stainless steel. U-shaped with square corners. Pull handle Ø 30mm. Support centre to centre distance A=350 mm. Overall dimension B=380 mm. Overhang D=70 mm. Round supports Ø=30 as the pull handle. Can be installed on aluminium, glass, wooden, PVC doors and mixed systems using the PBA fixing kit, to be ordered according to the material. Protection accessories for glass fixing included. Anti break-in fixing system. PBA D-type fixing. Standard satin finish (bright finish and other finishes on request).