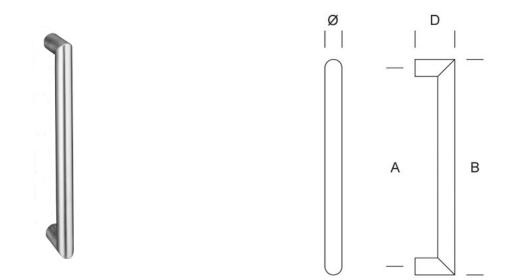

## 2CC.268.0035

STAINLESS STEEL PULL HANDLE "U" SHAPED WITH 90° WELDED STEMS, Ø35 A=350MM

Dimensions: Ø 35 mm, A=350 mm, B=380 mm, D=75 mm. Pull handle in AISI 316L stainless steel. U-shaped with square corners. Pull handle Ø 35mm. Support centre to centre distance A=350 mm. Overall dimension B=380 mm. Overhang D=75 mm. Round supports Ø=35 as the pull handle. Can be installed on aluminium, glass, wooden, PVC doors and mixed systems using the PBA fixing kit, to be ordered according to the material. Protection accessories for glass fixing included. Anti break-in fixing system. PBA D-type fixing. Standard satin finish (bright finish and other finishes on request).