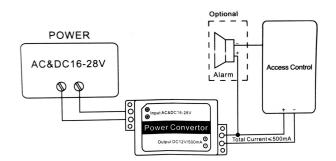

### **DESCRIPTION**

In many apartment situations with an existing audio or video system, the electric lock is directly powered from that system. Mixing an AC electric lock with an access control system that uses a universal 12Vdc supply, can be problematic. In those cases AC power supply and AC electric lock need to be replaced. This power convertor will solve this issue by taking in any DC or AC voltage between 16 to 28V and will output a 12Vdc voltage, up to 500mA.

## **TECHNICAL SPECIFICATIONS**

• Input voltage: AC or DC 16-28

• Output voltage: DC 12V, 500mA

• Operating temperature: -10°C ~ +55°C

• Dimensions: 73 x 40 x 23mm