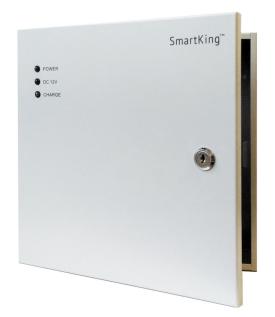

## SmartKing<sup>™</sup> power supply 12V/3A with box

### **CHARACTERISTICS**

- Power supply developed for access control applications
- Fail safe and fail secure output with adjustable delay 0-10sec
- Separate input to connect an exit button with status led
- UL testet and approved
- Built-in battery charger for 12V/7AH battery
- Automatic power changeover
- Built-in short-circuit, over-voltage protection circuit
- Easy and fast diagnostic with 3 led indications on the front: power, DC 12V, charge
- Mounting holes for optional tamper protection
- Space available for extra components