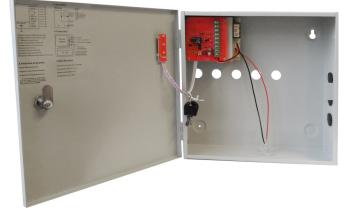

### **CHARACTERISTICS**

- Power supply developed for access control applications
- Fail safe and fail secure output with adjustable delay 0-10sec
- Separate input to connect an exit button with status led
- UL testet and approved
- Built-in battery charger for 12V/7AH battery
- Automatic power changeover
- Built-in short-circuit, over-voltage protection circuit
- Easy and fast diagnostic with 3 led indications on the front: power, DC 12V, charge
- Mounting holes for optional tamper protection
- Space available for extra components

#### DESCRIPTION

• Compact and fully featured universal power supply, compatible with fail-safe and/or fail-secure locking devices. The built-in features guarantee a safe and worry free operation of all the connected devices.

#### **TECHNICAL SPECIFICATIONS**

- Dimensions: 285 x 285 x 90 mm
- AC input: 220Vac +-5% / 50Hz or 110 Vac +-5% / 60Hz
- DC output: regulated output of 12Vdc, max. 3A
- Input: normally open for exit button
- Delay lock output: adjustable 0-10sec